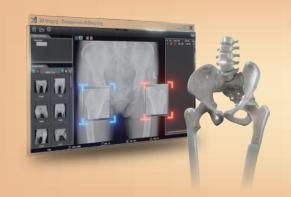

### Osteoporosis Al Screening Assistant

Osteoporosis AI Screening Assistant can be used in clinics and health check-up centers to provide fast and accurate osteoporosis screening and can also assist medical institutions in entering rural areas and communities to actively provide people with osteoporosis screening services and prevention the potential risks.