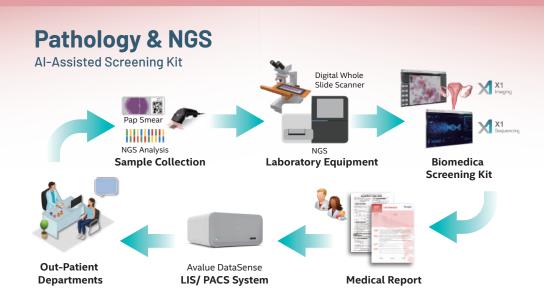

# Cervical Cancer Al Screening Assistant

Cervical Cancer AI Screening Assistant can assist clinical medical laboratory scientists to more accurately screen out specimens with abnormal lesions and reduce the false negative rate of manual reading slides.

50 subtypes of HPV testing automatically export analysis report

90% and more accuracy rate