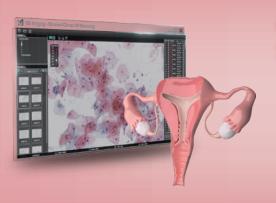

# Cervical Cancer Al Screening Assistant

Cervical Cancer AI Screening Assistant can assist clinical medical laboratory scientists to more accurately screen out specimens with abnormal lesions and reduce the false negative rate of manual reading slides.