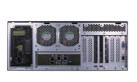

## HPS-621D4A High Performance Computing

Dual 2nd Gen. Intel® Xeon® Scalable Processors workstation

- 19" 4U Chassis
- 3 x Front Accessible 2.5" storage bay
- Dual Intel FCLGA3647 Sockets, Intel C621 chipset
- 12 x DDR4 supports up to 1.5TB
- IPMI 2.0 with AST 2500 BMC controller onboard
- 4 x Intel I210AT Giga-bit Ethernet