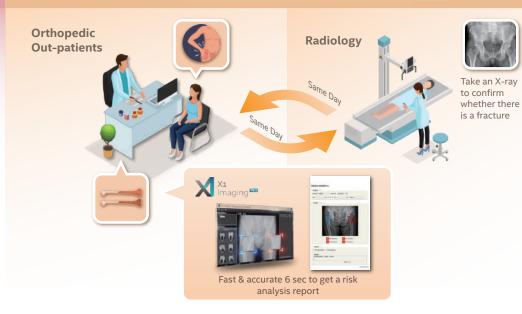

### Osteoporosis Al Screening Assistant

Osteoporosis AI Screening Assistant can be used in clinics and health check-up centers to provide fast and accurate osteoporosis screening and can also assist medical institutions in entering rural areas and communities to actively provide people with osteoporosis screening services and prevention the potential risks.