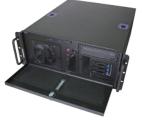

## HPS-621D4A High Performance Computing

Dual 2nd Gen. Intel® Xeon® Scalable Processors workstation

- 19" 4U Chassis
- 3 x Front Accessible 2.5" storage bay
- Dual Intel FCLGA3647 Sockets, Intel C621 chipset
- 12 x DDR4 supports up to 1.5TB
- IPMI 2.0 with AST 2500 BMC controller onboard
- 4 x Intel I210AT Giga-bit Ethernet

Time-tosolutions

IPMI 2.0 Supported

**Extended Lifecycle** 