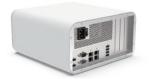

### MAB-T600 Al Box for Medical Solution

#### Support 12th Gen Intel® Core™ Processor Medical Certificate Ready

- Support 12th Gen Intel® Core™ Processor
   w/ R680E Chipset
- 2 x DDR5 SO-DIMM 4800MHz, Up to 64GB
- 4 x Expansion Slots, PCIe x 16 Gen 5, M.2 Key B/E/M, Supports 10.5" Mainstream GPU card
- Optimized Air Flow and Acoustic Design
- IPX1 Grade Protection
- Medical Certification Ready (UL-60601)

IPX1 on Top and front side

UL-60601 Medical Certificate Ready

Secure and Reliable