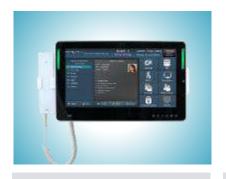

# **Medical/Healthcare Solutions**

**Mobile Station Tablet** 

PID/RID POC/ARM

**AIO/Monitor** Recording

**Medical Cart** PTZ Camera

Large E Ink PID/Signage

**Open Frame SBC for HMI** 

SBC, Open Frame, UI

EMR/EHR

**Energy Efficient:** Low Power Consumption to save

operation cost for hospital

Easy Operation: Content "Always-On"

**Communication Board for Patient** 

**eNote Tablet** 

Patient Bedside Care Sign