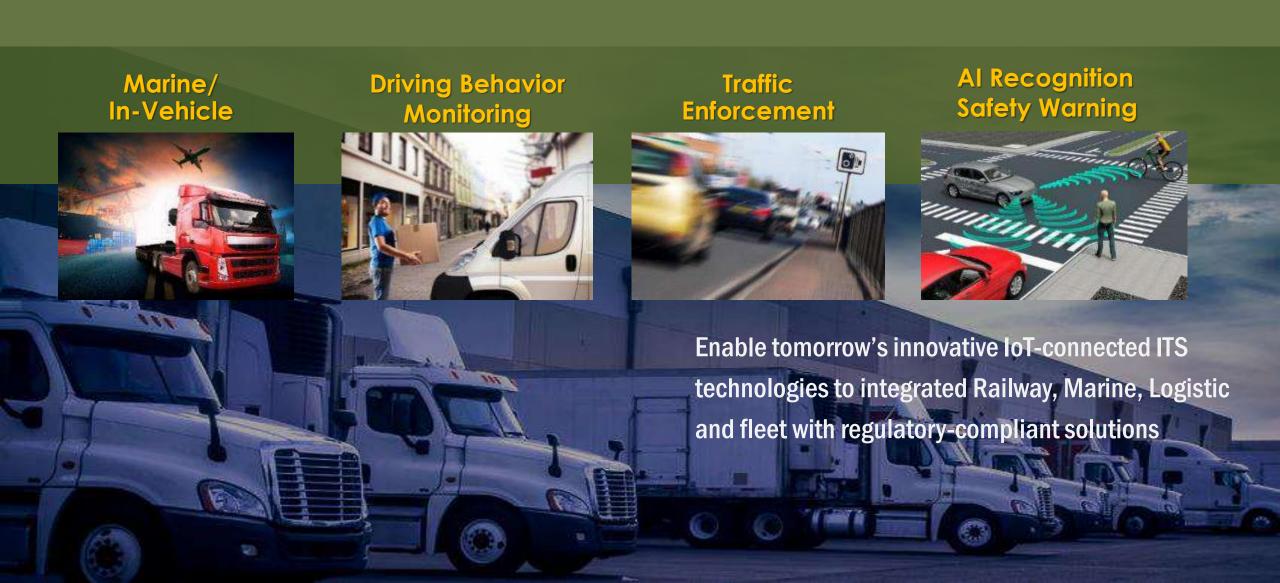

Fanless Multi-touch Remote Control

Digital Signage Self-Service

Intelligent Transportation

Longevity
Ruggedization
Modularization
Multiple COMM.

In-Vehicle Marine Railway

Smart Manufacturing

Real-Time
Locating/Tracking
Predictive
Maintenance

# Intelligent Transportation

- **■** Traffic Enforcement
- Al Recognition Safety Warning
- Marine/Railway/In-Vehicle Equipment