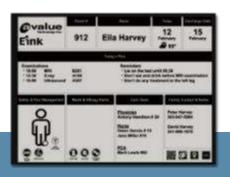

#### **Ultra-low Power, Slim, Light Weight**

Communication Board | Digital Signage | eNote | Door Sign | Bedside Card

No Light Pollution: Reflective Display

Digital Online Device: Enable to Integrate with

EMR/EHR

**Energy Efficient:** Low Power Consumption to save

operation cost for hospital

Easy Operation: Content "Always-On"

**Communication Board for Patient** 

**eNote Tablet** 

Patient Bedside Care Sign