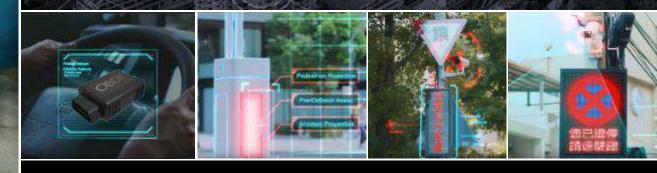

# Smart City AI Recognition Safety Warning

- Pedestrian Crossing WarningA warning signal at no traffic light junctions
- Collision Warning
   Provide vehicle deceleration warning at no traffic light junctions
- Violation Warnings and Reports
  Reduce illegal parking and traffic congestion
- Driving Behavior MonitoringEnhanced bus fleet safety and its management