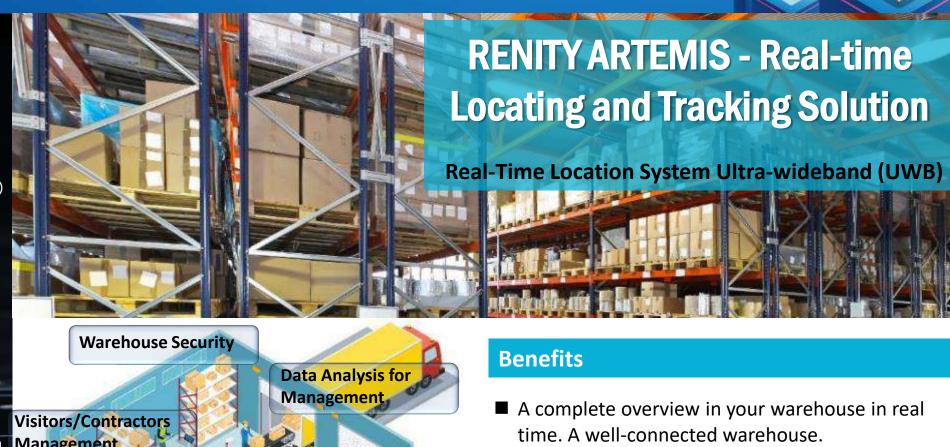

#### High Accuracy (30~50cm)

- BLE (4m~10m)
- ZigBee (5~10m)
- WIFI (6~10m)

#### **High Position Stability**

■ The most reliable and high precision(<50cm) RTLS solution

#### **High Penetrability**

■ Easy to penetrate through glass / wood / plastic / thin wall

#### **Low Power Consumption**

- Long battery life
- 900mA/h for 1 months battery / per second
- 900mA/h for 4~5 months / per 5 seconds

#### Anti-Interference(RF)

- High frequency 3.1~10.6 GHz
- Wide bandwidth and narrow pulse which can coexist with other RF source

# Non-invasiveness to human body

Low radiation power

#### **High speed communication**

■ Up to 480Mbps data rate

Staff, Equipment, any specific

moving targets positioning

and tracking

- Access control- Enhance security and reduce accidents in workplace via creating geofencing.
- History path and real time location tracking of any moving targets.
- Logistics process optimized based on collected statistics and history records.