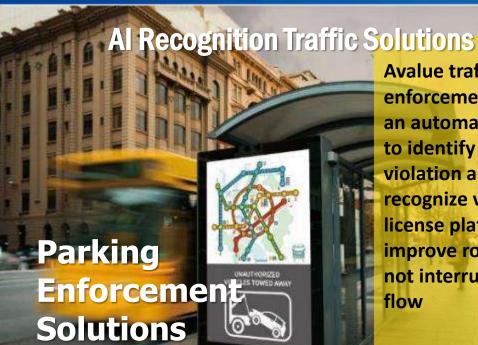

# **Intelligent Transportation**

Avalue traffic
enforcement system is
an automated solution
to identify traffic
violation and
recognize vehicle
license plate number to
improve road security
not interrupting traffic
flow