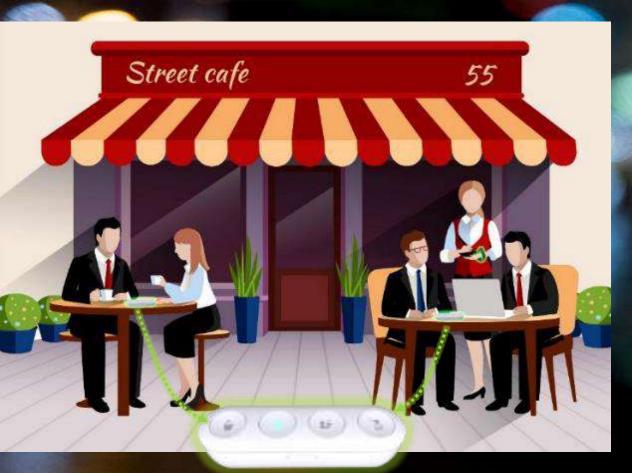

# Smart Manufacturing

 ARTEMIS Real Time Indoor Positioning and Tracking Solution - (UWB)