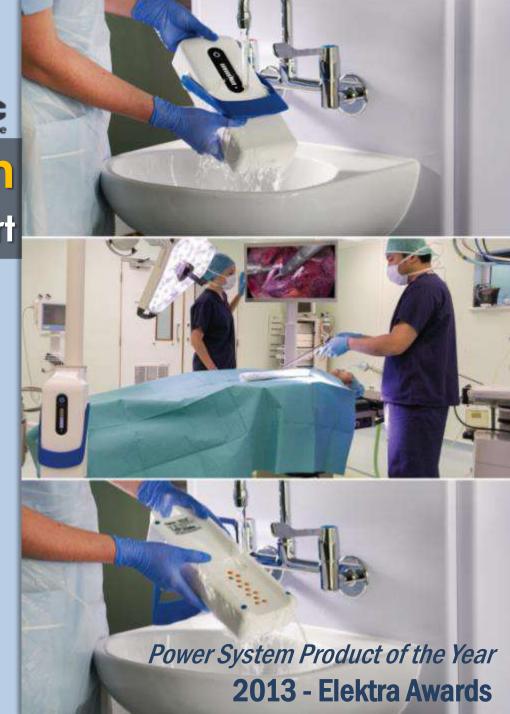

# Point of Care Solution

Mobile Nursing Cart

"Colour coded MIT-Carts and accessories will environments.

**Workstation Carts Battery Power System Mounting Solution** 

- Medical: cUL/UL, IEC/EN 60601-1
- Imaging: DICOM Standard, DIN 6868-57, ISO12646