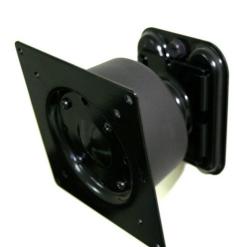

## ACC-ARM-D29R

Wall mount kits for up to 26"

- > 360 degrees smooth adjustable mini Arm
- > Meets VESA standards
- > Installation rapidly and strong combination both
- > Loading object weighting easily by normal screwdriver
- > Swivel left/right/up/down: 46 degrees
- > Distance between TV backside and partition: 80 mm
- > Recommended Wall Thickness: 50 mm

| Sned   |
|--------|
| - Oper |
|        |

| Mechanical & Environmental |                            |
|----------------------------|----------------------------|
| VESA                       | 75 x 75 mm<br>100 x 100 mm |
| Loading                    | Max. 15 Kgs                |
| Dimensions(W x L x D)      | 112 x 112 x 80 mm          |