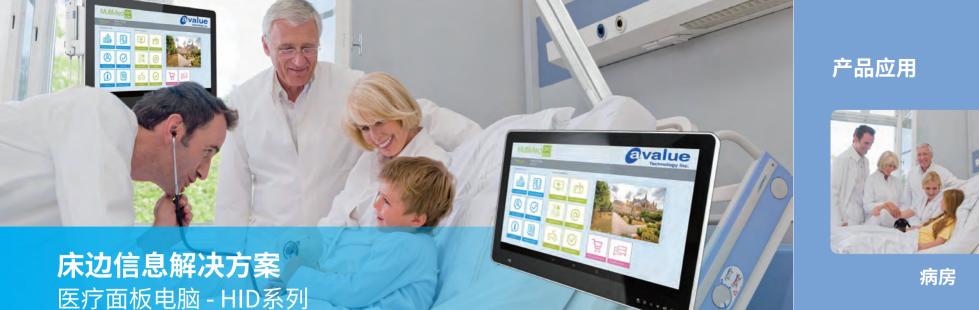

检查室情况

病房/病人情况

### 房间状态显示解决方案

触摸按钮

只需一瞥就能让人一目了然

- 多功能触摸板电脑
- 内置可编程的LED指示灯,提高了视觉管理的知情度。
- 点对点通信:视频通信、客人身份验证以及与其他NFC设备的数据传输功能性的触摸面板电脑