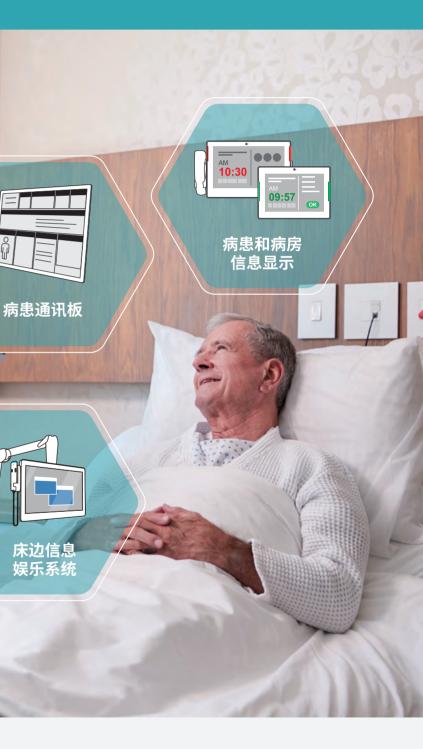

床边信息娱乐系统 病人和房间信息显示 电子纸解决方案 AI 解决方案

提升患者的住院体验 协助医务人员为病患提供全方位的护理服务

# 提升患者的住院体验 协助医务人员为病患提供全方位的护理服务

安勤科技致力于提升对住院病人的服务质量,并增加医生、护士和 病人之间的沟通。安勤智能病房为病人提供一个没有干扰的环境。 安勤智慧医疗解决方案整合了床头信息娱乐系统、电子纸系列床头卡、 电子纸显示屏和信息交流板,大幅度提高了医院的整体运营效率, 并提升每个病人的体验。

电子纸解决方案

病人和房间信息显示

护理室