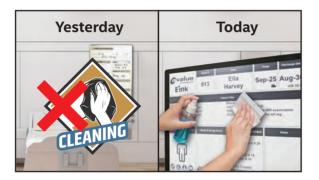

#### 无眩光背景,高对比度,从任何角度都易于阅读

电子纸不发出任何光,不会干扰病人的休息或睡眠

实现无尘更新,并可轻松消毒

信息始终在线,易于阅读,即使在停电期间也是如此