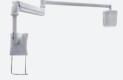

#### ALW21L **Bedside Arm**

- Support weight 6~12 kg
- Suitable panel sizes 15″~24″
- High quality and rugged construction
- Easy re-positioning and maneuverability
- Integrated cable management
- VESA mounting 75x75/100x100
- Long reach (1.9 meter)