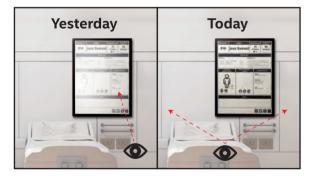

#### 无眩光背景,高对比度,从任何角度都易于阅读

电子纸不发出任何光,不会干扰病人的休息或睡眠

实现无尘更新,并可轻松消毒

信息始终在线,易于阅读,即使在停电期间也是如此