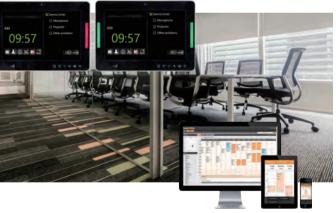

开放空间/会议 房间预订情况

# VNS应用-预订系统

**红色**显示不可用的房间,**绿色**显示可用的房间。 产品可安装在玻璃墙上或指定的某个地方。 你可以在这上面确认预定的时间表,也可以在这 上面预订会议室。