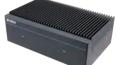

#### Support 12th Gen. Intel Processor **Medical Certificate Ready**

- Support 12th Gen Intel<sup>®</sup> Core<sup>™</sup> Processor w/ R680E Chipset
- 2 x DDR5 SO-DIMM 4800MHz, Up to 64GB
- 3 x Expansion Slots, PCIe x 16 Gen 5, M.2 Key E/M
- Supports 10.5" Mainstream GPU Card
- 3 x Storage, 1 x M.2 Key-M, 2 x 2.5" or 2 x 3.5" (Option)
- Internal Drive Bay
- IPX1 Grade Protection
- Medical Certification Ready (UL-60601)