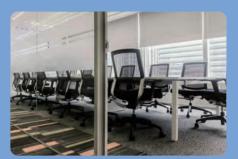

开放空间/会议 房间预订情况

# VNS应用-预订系统

**红色**显示不可用的房间,**绿色**显示可用的房间。 产品可安装在玻璃墙上或指定的某个地方。 你可以在这上面确认预定的时间表,也可以在这 上面预订会议室。