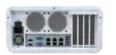

### NUC-TGU **Fanless Compact System**

Intel<sup>®</sup> 11th Tiger Lake-U Processor Intel<sup>®</sup> Iris<sup>®</sup> Xe/ UHD Graphics

ntel CORE

- Intel® 11th Tiger Lake-U Processor
- Intel® Iris® Xe/ UHD Graphics
- 1-Memory Socket, Max. Up to 32GB DDR4 3200
- 2-Display (HDMI 2.0b)
- 2-Intel® Gigabit Ethernet (2.5GbE & 1GbE)
- 2-Storage (M.2 Key-B/M), 2-Expansion (M.2 Key-B/E)
- Supports dTPM 2.0, Mounting Kit, Kensington Lock
- Supports iAMT (i7/i5)
- CE, FCC Class B