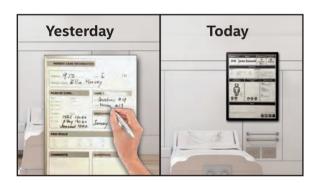

# **电子纸的优点** 类似纸张显示的新技术革命

#### 将传统内容数字化并自动更新

#### 无眩光背景,高对比度,从任何角度都易于阅读

电子纸不发出任何光,不会干扰病人的休息或睡眠

实现无尘更新,并可轻松消毒

信息始终在线,易于阅读,即使在停电期间也是如此

#### 安装方便--很轻薄,就像在墙上挂画一样简单

# 电子纸解决方案

电子纸是一种轻质、灵活、像纸一样的电子显示器。它也是一种具有双稳态特性的反射式显示器, 而且耗电量非常低。电子纸是所有智能设备的完美显示屏。与LCD屏幕相比,电子纸更易于阅读, 因为它没有发射的光线,不会干扰病人的睡眠或休息,因此它是医院和护理机构的理想数字显示器。

安勤的电子纸解决方案提供多种尺寸可选:从5.65英寸到42英寸,可应用于不同的应用领域: 如通讯板、数字标牌、公告板、数字互动白板(IWB)、信息板、E-note、门房标识、床头卡等。 此外,安勤还提供硬件定制服务,并与SI合作伙伴提供合适的软件服务,以满足每个客户的需求。 欢迎与我们联系以获取更多信息。