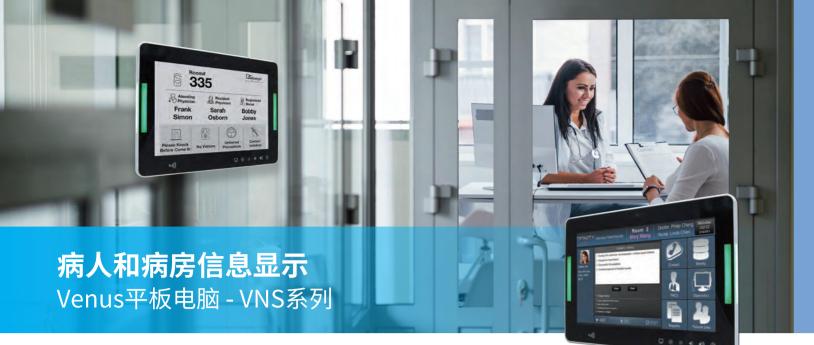

# 智慧医疗解决方案

# 提升患者的住院体验 协助医务人员为病患提供全方位的护理服务

安勤科技致力于提升对住院病人的服务质量,并增加医生、护士和 病人之间的沟通。安勤智能病房为病人提供一个没有干扰的环境。 安勤智慧医疗解决方案整合了床头信息娱乐系统、电子纸系列床头卡、 电子纸显示屏和信息交流板,大幅度提高了医院的整体运营效率, 并提升每个病人的体验。

电子纸解决方案

病人和房间信息显示

护理室