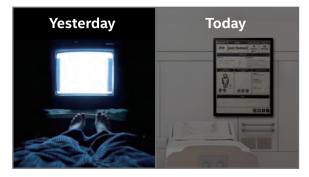

#### 无眩光背景,高对比度,从任何角度都易于阅读

电子纸不发出任何光,不会干扰病人的休息或睡眠

实现无尘更新,并可轻松消毒

信息始终在线,易于阅读,即使在停电期间也是如此