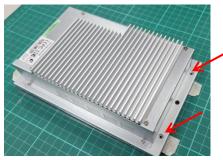

## System Dust Cover SOP

<u>Step1.</u> Remove screws\*2 from OFP-07W33 (please refer to red circle in below photo)

Step3. Fasten (B) Back cover with (D) Screw-Sink M2.5\*2

(D) Screw-Sink M2.5\*6

(B) Back cover

<u>Step2.</u> Assemble (C) Top cover with Step1 screws\*2 and (E) Screw-Flat M2.5\*2

<u>Step4.</u> Assemble (A) Front cover with (D) Screw-Sink M2.5\*6

(A) Front cover

(D) Screw-Sink M2.5\*6