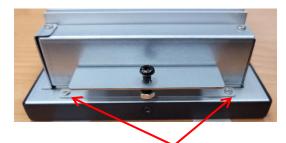

## **Panel Mount SOP**

<u>Step1.</u> After finished OFP-07W33 with System Dust Cover, assemble right/left panel mount kit with **(E)** Screw-Flat M2.5\*2

(F) Panel mount kit\*2 sets

(E) Screw-Flat M2.5\*2 (Both right/left sides) <u>Step2.</u> Fasten/Loosen system on wall or cabint through adjusting M4 screws in **(F) Panel mount kit**.