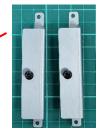

## **Panel Mount SOP**

<u>Step1.</u> After finished OFP-07W33 with System Dust Cover, assemble right/left panel mount kit with **(E)** Screw-Flat M2.5\*2

(F) Panel mount kit\*2 sets

(E) Screw-Flat M2.5\*2 (Both right/left sides) <u>Step2.</u> Fasten/Loosen system on wall or cabint through adjusting M4 screws in **(F) Panel mount kit**.