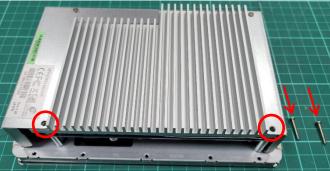

## System Dust Cover SOP

<u>Step1.</u> Remove screws\*2 from OFP-07W33 (please refer to red circle in below photo)

Step3. Fasten (B) Back cover with (D) Screw-Sink M2.5\*2

(D) Screw-Sink M2.5\*6

(B) Back cover