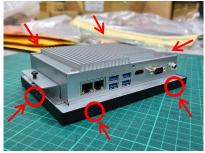

## System Dust Cover SOP

<u>Step1.</u> Remove screws\*2 from OFP-07W33 (please refer to red circle in below photo)

Step3. Fasten (B) Back cover with (D) Screw-Sink M2.5\*2

(D) Screw-Sink M2.5\*6

(B) Back cover