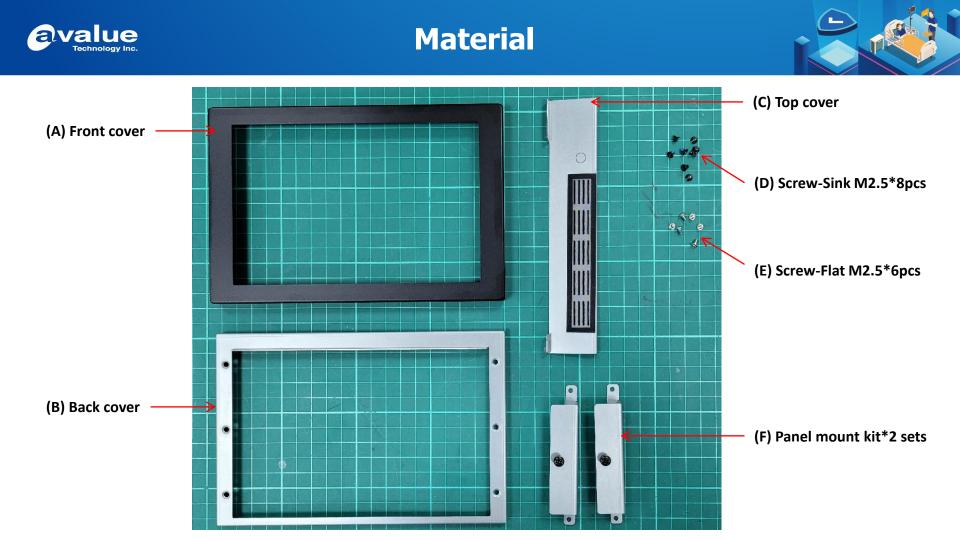

## **OFP-07W33** System dust cover with panel mount SOP

E

SMART

Empowering a RE

2024/3/21