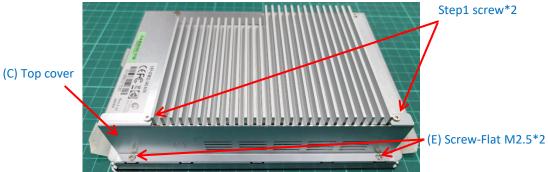

<u>Step2.</u> Assemble (C) Top cover with Step1 screws\*2 and (E) Screw-Flat M2.5\*2

<u>Step4.</u> Assemble (A) Front cover with (D) Screw-Sink M2.5\*6

(A) Front cover

(D) Screw-Sink M2.5\*6