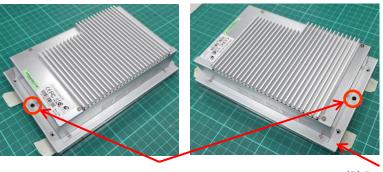

## System Dust Cover SOP

<u>Step1.</u> Remove screws\*2 from OFP-07W33 (please refer to red circle in below photo)

Step3. Fasten (B) Back cover with (D) Screw-Sink M2.5\*2

(D) Screw-Sink M2.5\*6

(B) Back cover