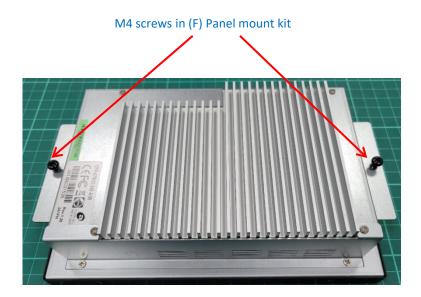

## **Panel Mount SOP**

<u>Step1.</u> After finished OFP-07W33 with System Dust Cover, assemble right/left panel mount kit with **(E)** Screw-Flat M2.5\*2

(F) Panel mount kit\*2 sets

(E) Screw-Flat M2.5\*2 (Both right/left sides) <u>Step2.</u> Fasten/Loosen system on wall or cabint through adjusting M4 screws in **(F) Panel mount kit**.